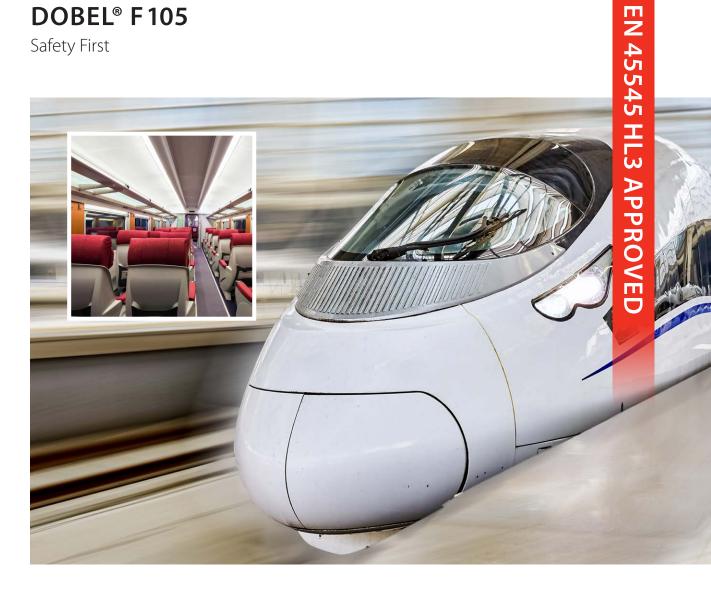

# DOBEL® F105

Safety First

## THE CHALLENGE

Laminated sheet metal is used in a lot of applications in our daily lives. Wall panels and ceilings in buildings, ships and trains are some structural applications for which the **DOBEL®** material is being used.

Design feature No 1 for these applications is guaranteeing the safety of human lives. This is done by choosing material which has certified ability to reduce spreading of fire and structural strength to withstand physical impact.

## METALCOLOUR SOLUTIONS AND ADVANTAGES

"Safety First" – is highest priority and therefore the **DOBEL® F 105** series of material is tested and complies with highest standards in fire safety. Not only in fire safety is Metalcolour through the **DOBEL®** brand continually pushing the standard to higher levels. By introducing the heat applied non stick protective foil the Metalcolour laminated surfaces are securely protected from damages during production and