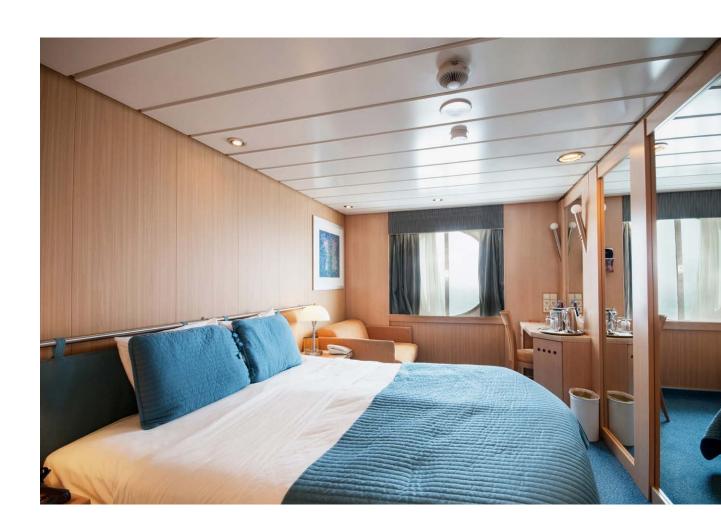

Our paint system is approved by IMO to be used in ship buildings. Fire classified paint are used for ceilings, sandwich panels and doors where there is no demands of patterns in the surface.

Both Metalcolour indoor and outdoor systems are costum made. It means that you decide if the system has to be smooth or having a structured surface, as well as colour and gloss grade. You send us a sample and we match a colour 100% matching your demands.