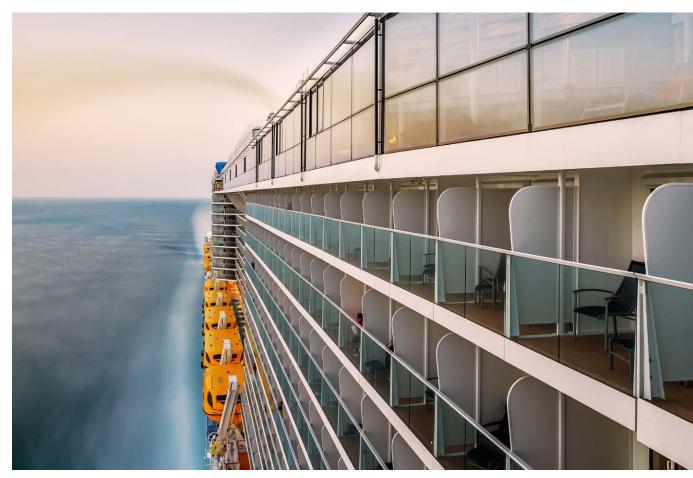

Our paint system is approved by IMO to be used in ship buildings. Fire classified paint are used for ceilings, sandwich panels and doors where there is no demands of patterns in the surface.

Both Metalcolour indoor and outdoor systems are costum made. It means that you decide if the system has to be smooth or having a structured surface, as well as colour and gloss grade. You send us a sample and we match a colour 100% matching your demands.