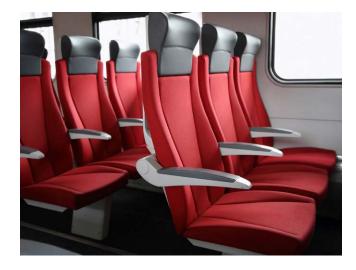

Our paint system is approved by IMO to be used in ship buildings. Fire classified paint are used for ceilings, sandwich panels and doors where there is no demands of patterns in the surface.

Both Metalcolour indoor and outdoor systems are costum made. It means that you decide if the system has to be smooth or having a structured surface, as well as colour and gloss grade. You send us a sample and we match a colour 100% matching your demands.