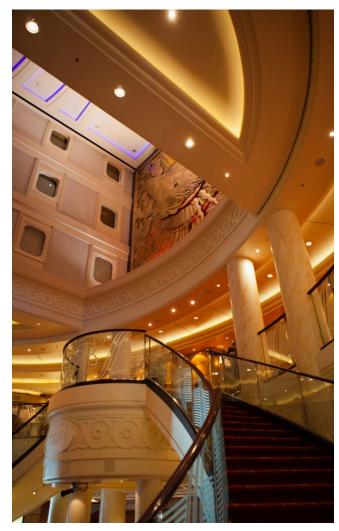

Our paint system is approved by IMO to be used in ship buildings. Fire classified paint are used for ceilings, sandwich panels and doors where there is no demands of patterns in the surface.

Both Metalcolour indoor and outdoor systems are costum made. It means that you decide if the system has to be smooth or having a structured surface, as well as colour and gloss grade. You send us a sample and we match a colour 100% matching your demands.